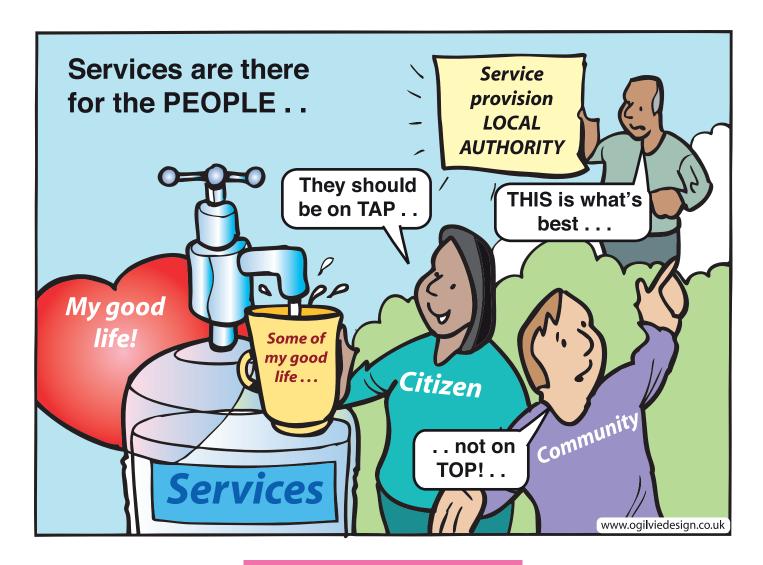

day   | 25 |
| Wednesday | 26 |
| Thursday  | 27 |
| Friday    | 28 |
| Saturday  | 29 |
| Sunday    | 30 |
| Monday    | 31 |
|           |    |



## **NOVEMBER 2016**

| Tuesday   | 1  |
|-----------|----|
| Wednesday | 2  |
| Thursday  | 3  |
| Friday    | 4  |
| Saturday  | 5  |
| Sunday    | 6  |
| Monday    | 7  |
| Tuesday   | 8  |
| Wednesday | 9  |
| Thursday  | 10 |
| Friday    |    |
| Saturday  | 12 |
| Sunday    | 13 |
| Monday    | 14 |
| Tuesday   | 15 |
| Wednesday | 16 |

| Thursday  | 17 |
|-----------|----|
| Friday    | 18 |
| Saturday  | 19 |
| Sunday    | 20 |
| Monday    | 21 |
| Tuesday   | 22 |
| Wednesday | 23 |
| Thursday  | 24 |
| Friday    | 25 |
| Saturday  | 26 |
| Sunday    | 27 |
| Monday    | 28 |
| Tuesday   | 29 |
| Wednesday | 30 |
|           |    |



#### **DECEMBER 2016**

| Thursday  | 1  | Saturday  | 17 |
|-----------|----|-----------|----|
| Friday    | 2  | Sunday    | 18 |
| Saturday  | 3  | Monday    | 19 |
| Sunday    | 4  | Tuesday   | 20 |
| Monday    | 5  | Wednesday | 21 |
| Tuesday   | 6  | Thursday  | 22 |
| Wednesday | 7  | Friday    | 23 |
| Thursday  | 8  | Saturday  | 24 |
| Friday    | 9  | Sunday    | 25 |
| Saturday  | 10 | Monday    | 26 |
| Sunday    | 11 | Tuesday   | 27 |
| Monday    | 12 | Wednesday | 28 |
| Tuesday   | 13 | Thursday  | 29 |
| Wednesday | 14 | Friday    | 30 |
| Thursday  | 15 | Saturday  | 31 |
| Friday    | 16 |           |    |